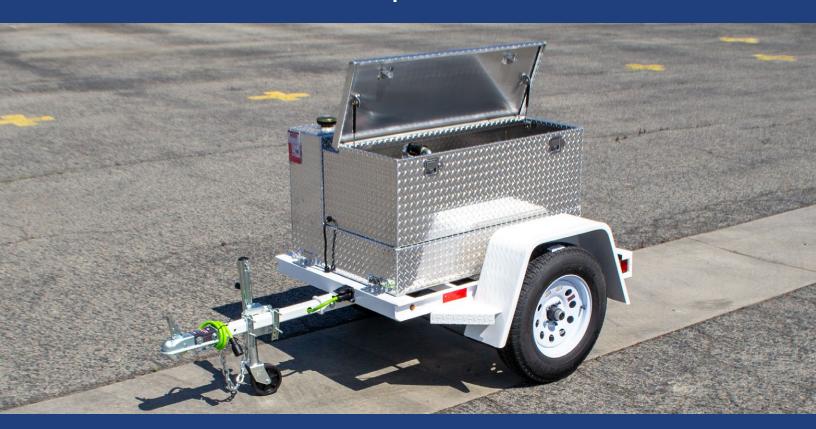

# TFC-MINI-G/D | 95-gallon Mini Fuel Trailer

This package includes a diamond plate aluminum tank with a storage box mounted on a 3.5K GVWR single-axle steel trailer. The trailer is DOT-approved for use with Gasoline, Diesel, and most other fuels. It can be towed on public highways when full.

#### STANDARD FEATURES

- Tank Level gauge, lockable fill cap, roll-over vent
- Aluminum construction, baffles to prevent sloshing
- Powder coat paint with base coat primer
- Certified hoses, piping, and fittings
- Lockable cabinet enclosure with additional storage space

#### **SPECIFICATIONS**

| Tank Size       | 95-gallons                |
|-----------------|---------------------------|
| Tank Thickness  | 10 Gauge                  |
| DOT Status      | Approved for Gas & Diesel |
| Axles           | 1 @ 3,500 lbs each        |
| Hubs            | 5 x 4.5"                  |
| Tires           | 15" Radial                |
| Fuel Baffles    | 1                         |
| Trailer Frame   | 3" C Channel              |
| GVWR            | 3,500 lbs                 |
| LxWxH           | 92.5" x 55" x 46.6"       |
| Safe Fuel Level | 85.5-gallons              |