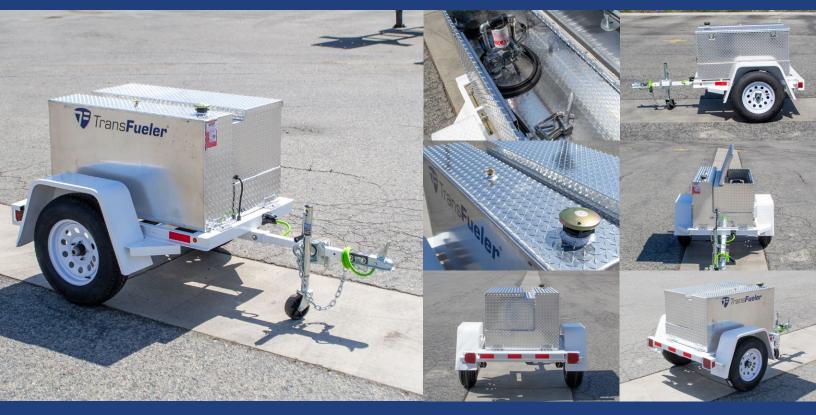

# TFC-MINI-G/D | 95-gallon Mini Fuel Trailer

This package includes a diamond plate aluminum tank with a storage box mounted on a 3.5K GVWR single-axle steel trailer. The trailer is DOT-approved for use with Gasoline, Diesel, and most other fuels. It can be towed on public highways when full.

#### STANDARD FEATURES

- Tank Level gauge, lockable fill cap, roll-over vent
- Aluminum construction, baffles to prevent sloshing
- Powder coat paint with base coat primer
- Certified hoses, piping, and fittings
- Lockable cabinet enclosure with additional storage space

## TFC-MINI-G/D | 95-gallon Mini Fuel Trailer

Our Standard equipment packages feature the most trusted brands in the fueling industry, such as Great Plains Industries, Facet, OPW, Continental Hose, and Hannay. Dispensing equipment packages run on 12-volt DC, 115-volt AC, or diesel/gas-powered pump.