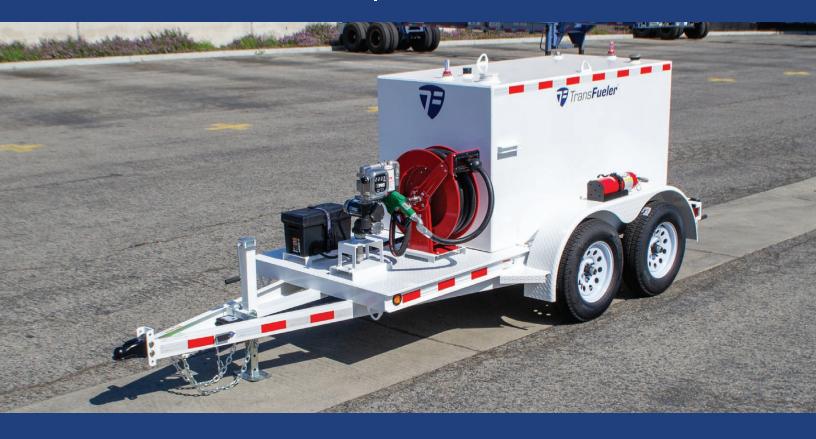

# TFC-500DW-D | 500-gallon Diesel Fuel Trailer

This package includes a 500-gallon double-wall tank with a carbon steel primary tank and internal baffles. The outer containment is made of mild steel with a powder-coated finish. It's mounted on a 7K GVW double-axle steel trailer, DOT-approved for diesel fuel, and can be towed on public roads when full.

### STANDARD FEATURES

- Tank level gauge, leak gauge, lockable vented fill cap, emergency vent
- Steel baffles to prevent fuel sloshing
- Powder coat paint with base coat primer
- Electric brakes and breakaway kit
- Heavy duty tongue jack and safety chains
- Ball valve installed to isolate the tank

#### **SPECIFICATIONS**

| Tank Size      | 500-gallons         |
|----------------|---------------------|
| Tank Thickness | 10 Gauge            |
| DOT Status     | Approved for Diesel |
| Axles          | 2 @ 3,500 lbs each  |
| Hubs           | 5 x 4.5"            |
| Tires          | 15" Radial          |
| Fuel Baffles   | 2                   |
| Trailer Frame  | 4" C Channel        |
| GVWR           | 7,000 lbs           |
| LxWxH          | 168" x 71.5" x 68"  |