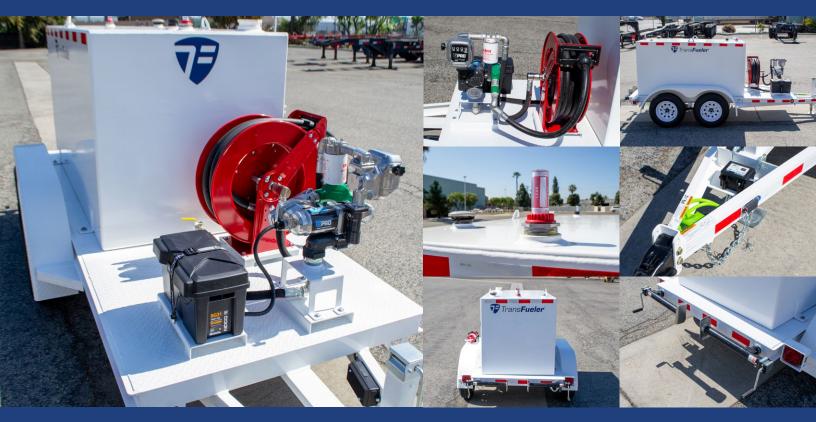

### STANDARD FEATURES

- Tank level gauge, leak gauge, lockable vented fill cap, emergency vent
- Steel baffles to prevent fuel sloshing
- Powder coat paint with base coat primer
- Electric brakes and breakaway kit
- Heavy duty tongue jack and safety chains
- Ball valve installed to isolate the tank

### 500-gallon Diesel Fuel Trailer

Our standard Diesel equipment packages are comprised of 100% petroleum grade components and run off 12-volt DC battery. Featuring the most trusted brands in the petroleum industry, such as: Great Plains Industries, Fill-Rite, Husky, Continental Hose, Cim-Tek, Reel Craft and Hannay. We can customize the equipment packages to run of 115-volt AC, or a gasoline-powered pump.

### **UPGRADES & ACCESSORIES**

- Lockable steel equipment cabinets
- Hose and reel sizes up to 150' long and 2" diameter
- TCS certifiable re-sale meters
- Solar re-charge systems
- 1", 1.5" and 2" Re-Fuel / De-Fuel systems
- High flow nozzles and swivels
- Fire extinguishers
- Swivel corner post jacks